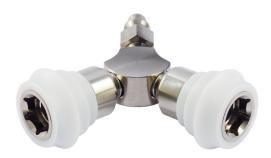

## Outlet duplicators

**Just Plug D** is especially designed to achieve two outlets for the same gas, in systems where there is only one.

• The set is composed by a connector, a distributor and two outlets for the same gas in compliance with the same or a different standard.

TECHNICAL SPECIFICATIONS

**Materials:** Chromed-plated brass, stainless steel and NBR.

**Standards:** NF S 90-116, DIN 13260-2, BS 5682, SS 87 524 30, CGA V-5 (DISS)

Consult our staff about other standards.